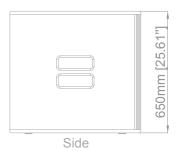

## **Xiv18 Technical Specification**

| Туре                 | Subwoofer                           |
|----------------------|-------------------------------------|
| Frequency Response   | 25Hz-200Hz                          |
| Amplifier Recommend  | VDA18 / VDA12                       |
| Preset               | [Xiv18_100]                         |
| Horizontal           | 360°                                |
| Drivers              | LF: 1×18" Ferrite 100mm voice coil  |
| Handling Power (AES) | LF: 1200W                           |
| Maximum Peak SPL     | 136dB/1m                            |
| Nominal Impedance    | LF:8Ω                               |
| Connections          | 2 x NL4 SpeakOn                     |
| Pin Connections      | NL4=LF:+1-1                         |
| Height Front         | 650mm                               |
| Height Back          | 650mm                               |
| Width                | 550mm                               |
| Depth                | 700mm                               |
| Weight               | 44kg / 97lb                         |
| Handle               | 2 ergonomic handles                 |
| Antiskid             | 4 ground runners                    |
| Fastener             | N/C                                 |
| Material             | Baltic Birch Plywood                |
| Finish               | Dark Grey                           |
| Front                | Polyester powder-coated steel grill |
| Rigging              | Steel                               |
| Protection rating    | IP45                                |
|                      |                                     |