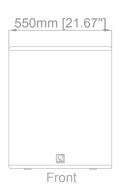

## **Xiv18 Technical Specification**

| Туре                 | Subwoofer                           |
|----------------------|-------------------------------------|
| Frequency Response   | 25Hz-200Hz                          |
| Amplifier Recommend  | VDA18 / VDA12                       |
| Preset               | [Xiv18_100]                         |
| Horizontal           | 360°                                |
| Drivers              | LF: 1×18" Ferrite 100mm voice coil  |
| Handling Power (AES) | LF: 1200W                           |
| Maximum Peak SPL     | 136dB/1m                            |
| Nominal Impedance    | LF:8Ω                               |
| Connections          | 2 x NL4 SpeakOn                     |
| Pin Connections      | NL4=LF:+1-1                         |
| Height Front         | 650mm                               |
| Height Back          | 650mm                               |
| Width                | 550mm                               |
| Depth                | 700mm                               |
| Weight               | 44kg / 97lb                         |
| Handle               | 2 ergonomic handles                 |
| Antiskid             | 4 ground runners                    |
| Fastener             | N/C                                 |
| Material             | Baltic Birch Plywood                |
| Finish               | Dark Grey                           |
| Front                | Polyester powder-coated steel grill |
| Rigging              | Steel                               |
| Protection rating    | IP45                                |
|                      |                                     |