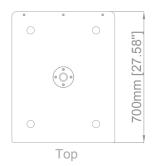

## **Xiv18 Technical Specification**

| Туре                 | Subwoofer                           |
|----------------------|-------------------------------------|
| Frequency Response   | 25Hz-200Hz                          |
| Amplifier Recommend  | VDA18 / VDA12                       |
| Preset               | [Xiv18_100]                         |
| Horizontal           | 360°                                |
| Drivers              | LF: 1×18" Ferrite 100mm voice coil  |
| Handling Power (AES) | LF: 1200W                           |
| Maximum Peak SPL     | 136dB/1m                            |
| Nominal Impedance    | LF:8Ω                               |
| Connections          | 2 x NL4 SpeakOn                     |
| Pin Connections      | NL4=LF:+1-1                         |
| Height Front         | 650mm                               |
| Height Back          | 650mm                               |
| Width                | 550mm                               |
| Depth                | 700mm                               |
| Weight               | 44kg / 97lb                         |
| Handle               | 2 ergonomic handles                 |
| Antiskid             | 4 ground runners                    |
| Fastener             | N/C                                 |
| Material             | Baltic Birch Plywood                |
| Finish               | Dark Grey                           |
| Front                | Polyester powder-coated steel grill |
| Rigging              | Steel                               |
| Protection rating    | IP45                                |
|                      |                                     |