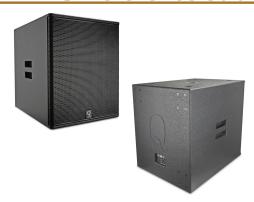

## Xiv18 Reference Subwoofer (installation)

- X Series Family-Lightweight
- **■** Fixed installation
- Horizontal / Vertical / Cardiol
- No Rigging
- VDA18 / VDA12 Controller

The Xiv18 is the recommended subwoofer for the X Series Line Array, M, TC, PS Series and other QANON AUDIO® products. It enhances the system's sub-low frequency supplement by enhancing the low-frequency throwing capability, which allows the system's operating frequency range to be extended to 25Hz.

The Xiv18 subwoofer is internally loaded with an 18-inch speaker. It has a powerful impact, sensitivity and low frequency performance, with a vented progressive shape on the inside and outside, allowing laminar airflow and reduced turbulence noise. These comprehensive features help to improve the working level. In the installation application, the Xiv18 is especially suitable for different needs. It can be installed in both mobile and fixed installations. It also provides both vertical and horizontal mounting methods, extending the extension of the low frequency limit, so that you can feel very full low frequency effect. For small rental activities, the Xiv18 and M, TC, and PS series are quick to deploy and easy to assemble. It can be used as a powerful PA speaker ultra-low frequency system, and its excellent projection capability can meet large space and multi-function hall.